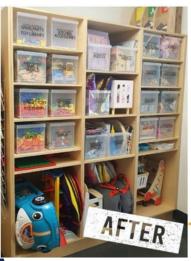

# Storage















## Membership Report

| Term 1 Monday |                | Term 1 Friday |                |  |
|---------------|----------------|---------------|----------------|--|
| Enrolled      | Avg Attendance | Enrolled      | Avg Attendance |  |
| 14            | 6              | 24            | 9              |  |

| ŀ | 21 11         |                | 30            | 17 ore than Term 1 |
|---|---------------|----------------|---------------|--------------------|
|   | Enrolled      | Avg Attendance | Enrolled      | Avg Attendance     |
|   | Term 2 Monday |                | Term 2 Friday |                    |

| Term 3 Monday      |                 | Term 3 Friday      |                |  |
|--------------------|-----------------|--------------------|----------------|--|
| Enrolled