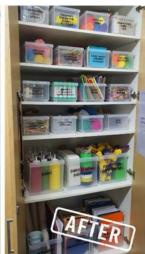

# Storage















## Membership Report

| Term 1 Monday |                | Term 1 Friday |                |  |
|---------------|----------------|---------------|----------------|--|
| Enrolled      | Avg Attendance | Enrolled      | Avg Attendance |  |
| 14            | 6              | 24            | 9              |  |

| ŀ | 21 11         |                | 30            | 17 ore than Term 1 |
|---|---------------|----------------|---------------|--------------------|
|   | Enrolled      | Avg Attendance | Enrolled      | Avg Attendance     |
|   | Term 2 Monday |                | Term 2 Friday |                    |

| Term 3 Monday      |                 | Term 3 Friday      |                |  |
|--------------------|-----------------|--------------------|----------------|--|
| Enrolled